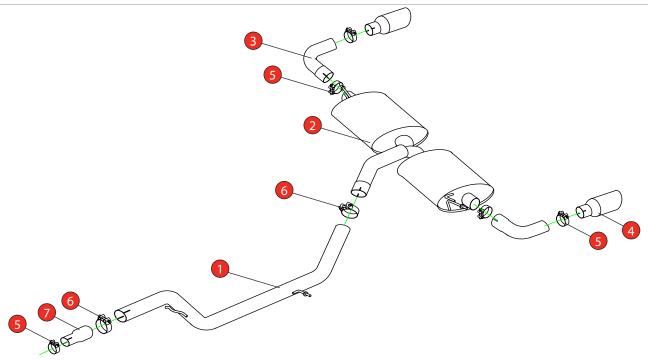

## Estimated Fitting Time: 60 Minutes

| NO.    | PART NO.   | DESCRIPTION                        | QTY | E-MARK     | N/A        |
|--------|------------|------------------------------------|-----|------------|------------|
| 1      | 590VW      | Non-resonated Centre Section       | 1   | DATE       | 24/03/2022 |
| 2      | 747VW      | Rear Silencer                      | 1   | ISSUE      | 05         |
| 3      | 691BM      | Trim Connecting Pipe               | 2   | AUTHORISED | S Shipley  |
| 4      | Z023.10061 | Ø100mm Polished Daytona Trim       | 2   |            |            |
| Fit Ki | t          |                                    |     |            |            |
| 5      | Z016.10064 | 63-68mm H/D Clamp                  | 5   |            |            |
| 6      | Z016.10062 | 76.2mm H/D Clamp                   | 2   |            |            |
| 7      | AD46       | Adaptor (USE TO FIT TO O.E SYSTEM) | 1   |            |            |